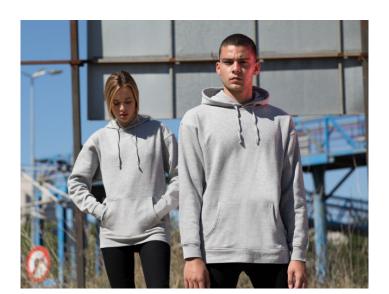

# **UNISEX OVERSIZED HOODY**

Fabric: 60% Cotton, 40% Polyester Brushed

**Back Fleece** 

Weight: 250GSM Sizes: 2XS - 2XL

Carton: 24 (2XS and 2XL 12)

**Description:** • Tear-out label.

- Oversized pullover hoody.
- Set-in sleeves.
- Deep ribbed hem and cuffs.
- Kangaroo front pocket.
- 2-piece hood, with single jersey lining and twin-needle cover stitch detail.
- Functional flat lace drawcord, with stitched eyelets.
- Single-jersey back neck facing and back neck tape.
- Twin-needle topstitching at neck and armhole.