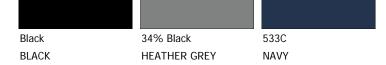

d eyelets.
- Single-jersey back neck facing and back neck tape.
- Twin-needle topstitching at neck and armhole.

#### **Care Instructions:**













Wash Dark Colours Together, Re-shape Whilst Damp, Dry Out Of Direct Sunlight, Iron on Reverse of Decoration

Country of Origin: Commodity Bangladesh Code: 61022090

## **Garment Measurements:**

| 2XS | XS | S | M | L | XL | 2XL |
|-----|----|---|---|---|----|-----|
|     |    |   |   |   |    |     |

### To Fit:

Notes:

|                | 2XS   | XS    | 5     | М      | L   | XL      | 2XL |
|----------------|-------|-------|-------|--------|-----|---------|-----|
| Chest - Inches | 32-34 | 34-36 | 36-38 | 38-40  | 42  | 44-46   | 48  |
| Chest - cms    | 81-86 | 86-91 | 91-96 | 96-101 | 107 | 112-117 | 122 |

### **Pantone Guide:**